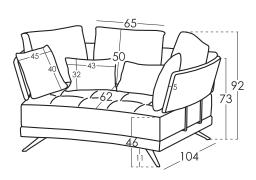

### Measures

x cm Width Heigth 92 cm 104 cm Depth 46 cm Seat Height 73 cm Arm Height Back Height 50 cm Depth when open - cm - kg Net Weight **Gross Weight** - kg

### Scheme